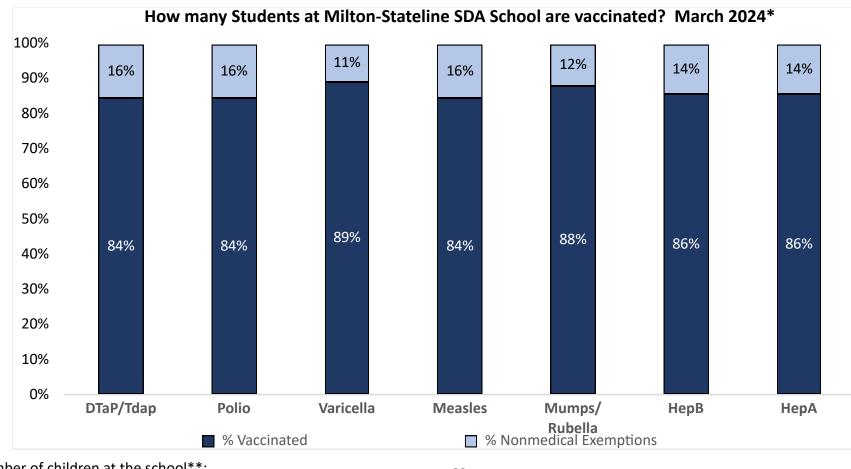

| Number    | of children at the school**:                                     | 83 |
|-----------|------------------------------------------------------------------|----|
| Percent c | of children with no immunization or exemption record:            | 0% |
| Percent c | of children with a medical exemption for one or more vaccine(s): | 0% |

\* Not all immunizations are required for all grades. These numbers may not total 100% if some children have medical exemptions, or are incomplete or in process with immunizations but do not need an exemption because they are on schedule.

\*\*There is/are also 0 child(ren) enrolled for whom immunizations are not required to be reported because their records are tracked by another site or they attend fewer than 5 days per year.